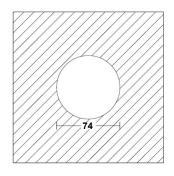

COLOUR (HOUSING) WHITE ~RAL9003 COLOUR (HOUSING) BLACK ~RAL9005

CUT-OUT [mm] Ø74 RECESSED DEPTH (H) 105 [mm]

**OPTIONS / OPTIONAL ACCESSORIES** 

Colours

white

**CUT OUT DIMENSIONS** 

FIXTURE DIMENSIONS

**DLS LIGHTING** 