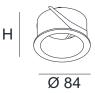

COLOUR (HOUSING) WHITE ~RAL9003 COLOUR (HOUSING) BLACK ~RAL9005

CUT-OUT [mm] Ø74 RECESSED DEPTH (H) 105 [mm]

**OPTIONS / OPTIONAL ACCESSORIES** 

Colours

white

**CUT OUT DIMENSIONS** 

FIXTURE DIMENSIONS

**DLS LIGHTING** 