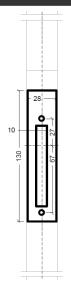

| LAMP              |        | built-in LED |
| LUMINOUS FLUX*    | [lm]   | 2x620        |
| LIGHT COLOUR      | [K]    | 2700         |
| CRI               |        | >90          |
| BEAM ANGLE        | [°]    | 40           |
| AVERAGE LIFETIME  | [h]    | L80/B50.000  |
| LUMINOUS EFFICACY | [lm/W] | 103          |
|                   |        |              |

POWER SUPPLY [V] [A] 220-240V AC 50/60 Hz
LED-DRIVER INCLUDED
DIMMING PHASE DIM
THROUGH-WIRING NO

MATERIAL ALUMINUM INGRESS PROTECTION IP20 PROTECTION CLASS I NET WEIGHT [kg] 0,74 GROSS WEIGHT [kg] 0,78

COLOUR (HOUSING) WHITE ~RAL9003 COLOUR (HOUSING) BLACK ~RAL9005





\*Luminous flux values are nominal LED data at a operating temperature of 25° C

#### OPTIONS / OPTIONAL ACCESSORIES



white black

## MOUNTING DIMENSIONS



# FIXTURE DIMENSIONS











IP65

### **DLS LIGHTING**

\_

www.dlslighting.com