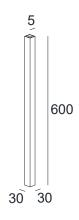

| built-in LED |
| LUMINOUS FLUX*    | [lm]   | 2x620        |
| LIGHT COLOUR      | [K]    | 2700         |
| CRI               |        | >90          |
| BEAM ANGLE        | [°]    | 40           |
| AVERAGE LIFETIME  | [h]    | L80/B50.000  |
| LUMINOUS EFFICACY | [lm/W] | 103          |
|                   |        |              |

POWER SUPPLY [V] [A] 220-240V AC 50/60 Hz
LED-DRIVER INCLUDED
DIMMING PHASE DIM
THROUGH-WIRING NO

MATERIAL ALUMINUM INGRESS PROTECTION IP20 PROTECTION CLASS I NET WEIGHT [kg] 0,74 GROSS WEIGHT [kg] 0,78

COLOUR (HOUSING) WHITE ~RAL9003 COLOUR (HOUSING) BLACK ~RAL9005





\*Luminous flux values are nominal LED data at a operating temperature of 25° C

#### OPTIONS / OPTIONAL ACCESSORIES



white black

## MOUNTING DIMENSIONS



# FIXTURE DIMENSIONS











IP65

### **DLS LIGHTING**

\_

www.dlslighting.com