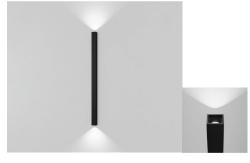

# **CREOS**

| SPECIFICATIONS    |        |              |
|-------------------|--------|--------------|
| MOUNTING          |        | WALL         |
| POWER             | [W]    | 2x6          |
| LAMP              |        | built-in LED |
| LUMINOUS FLUX*    | [lm]   | 2x620        |
| LIGHT COLOUR      | [K]    | 2700         |
| CRI               |        | >90          |
| BEAM ANGLE        | [°]    | 40           |
| AVERAGE LIFETIME  | [h]    | L80/B50.000  |
| LUMINOUS EFFICACY | [lm/W] | 103          |
|                   |        |              |

# FIXTURE DIMENSIONS

IP65