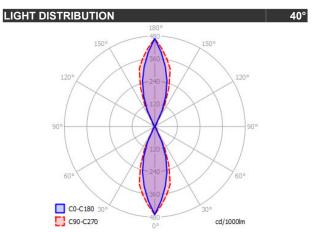

# **CREOS**

| SPECIFICATIONS    |        |              |
|-------------------|--------|--------------|
| MOUNTING          |        | WALL         |
| POWER             | [W]    | 2x6          |
| LAMP              |        | built-in LED |
| LUMINOUS FLUX*    | [lm]   | 2x620        |
| LIGHT COLOUR      | [K]    | 2700         |
| CRI               |        | >90          |
| BEAM ANGLE        | [°]    | 40           |
| AVERAGE LIFETIME  | [h]    | L80/B50.000  |
| LUMINOUS EFFICACY | [lm/W] | 103          |
|                   |        |              |