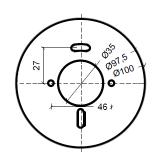

## OPTIONS / OPTIONAL ACCESSORIES

Colours

black

MOUNTING DIMENSIONS

FIXTURE DIMENSIONS

IP65

**DLS LIGHTING** 

www.dlslighting.com