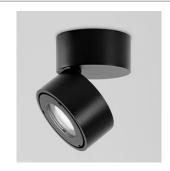

## **CLIPPO OUTDOOR**

| SPECIFICATIONS    |        |                |
|-------------------|--------|----------------|
| MOUNTING          |        | CEILING / WALL |
| POWER             | [W]    | 8,8            |
| LAMP              |        | built-in LED   |
| LUMINOUS FLUX*    | [lm]   | 990            |
| LIGHT COLOUR      | [K]    | 3000           |
| CRI               |        | >90            |
| BEAM ANGLE        | [°]    | 30 (default)   |
| AVERAGE LIFETIME  | [h]    | L80/B50.000    |
| LUMINOUS EFFICACY | [lm/W] | 112,5          |