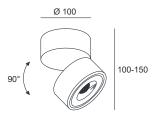

## OPTIONS / OPTIONAL ACCESSORIES

Colours

black

MOUNTING DIMENSIONS

FIXTURE DIMENSIONS

IP65

**DLS LIGHTING** 

www.dlslighting.com