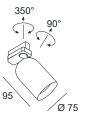

R             | [W]    | 1xGU10 LED   |
| LAMP              |        | NOT INCLUDED |
| LUMINOUS FLUX*    | [lm]   | -            |
| LIGHT COLOUR      | [K]    | -            |
| CRI               |        | -            |
| BEAM ANGLE        | [°]    | -            |
| AVERAGE LIFETIME  | [h]    | -            |
| LUMINOUS EFFICACY | [lm/W] | -            |

POWER SUPPLY 220-240V AC 50/60 Hz [V] [A] LED-DRIVER **DIMMING** SEE LAMP THROUGH-WIRING

ALUMINUM MATERIAL **INGRESS PROTECTION** IP20 PROTECTION CLASS 1 **NET WEIGHT** [kg] 0,24 **GROSS WEIGHT** [kg] 0,28

COLOUR (HOUSING) WHITE ~RAL9003 BLACK ~RAL9005 COLOUR (HOUSING)





\*Luminous flux values are nominal LED data at a operating temperature of 25° C

## OPTIONS / OPTIONAL ACCESSORIES

## TRACK MOUNTING

## FIXTURE DIMENSIONS

















www.dlslighting.com