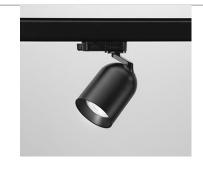

## **BEETLE**

| SPECIFICATIONS    |        |              |
|-------------------|--------|--------------|
| MOUNTING          |        | TRACK        |
| POWER             | [W]    | 1xGU10 LED   |
| LAMP              |        | NOT INCLUDED |
| LUMINOUS FLUX*    | [lm]   | -            |
| LIGHT COLOUR      | [K]    | -            |
| CRI               |        | -            |
| BEAM ANGLE        | [°]    | -            |
| AVERAGE LIFETIME  | [h]    | -            |
| LUMINOUS EFFICACY | [lm/W] | -            |

COLOUR (HOUSING) WHITE ~RAL9003 BLACK ~RAL9005 COLOUR (HOUSING)

\*Luminous flux values are nominal LED data at a operating temperature of 25° C