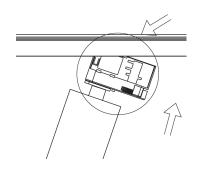

WER             | [W]    | 1xGU10 LED   |
| LAMP              |        | NOT INCLUDED |
| LUMINOUS FLUX*    | [lm]   | -            |
| LIGHT COLOUR      | [K]    | -            |
| CRI               |        | -            |
| BEAM ANGLE        | [°]    | -            |
| AVERAGE LIFETIME  | [h]    | -            |
| LUMINOUS EFFICACY | [lm/W] | -            |

POWER SUPPLY 220-240V AC 50/60 Hz [V] [A] LED-DRIVER **DIMMING** SEE LAMP THROUGH-WIRING

ALUMINUM MATERIAL **INGRESS PROTECTION** IP20 PROTECTION CLASS 1 **NET WEIGHT** [kg] 0,24 **GROSS WEIGHT** [kg] 0,28

COLOUR (HOUSING) WHITE ~RAL9003 BLACK ~RAL9005 COLOUR (HOUSING)





\*Luminous flux values are nominal LED data at a operating temperature of 25° C

## OPTIONS / OPTIONAL ACCESSORIES

## TRACK MOUNTING

## FIXTURE DIMENSIONS

















www.dlslighting.com