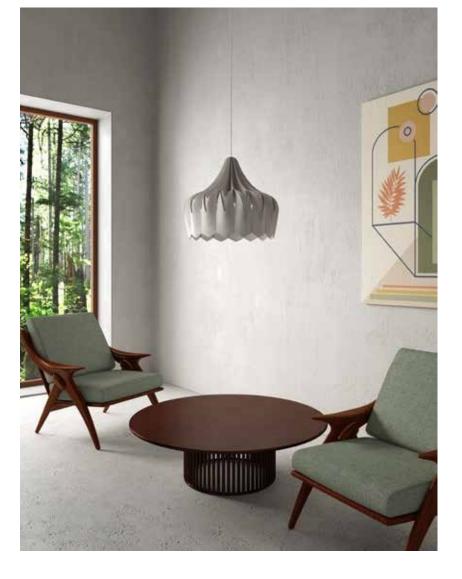

## Pioni L Pendan

Foni is a beautiful, organic, flower shaped pendant, creating a natural soft atmosphere in any home or restaurant space. The thin birch plywood is bent into an elegant contemporary form, inspired by nature. It is a balance between soft and strong. The natural, sustainable wood brings warmth and wellbeing to your life. Handcrafted in Finland and assembled without using any glue or screws.

## Designer: Janne Uusi-Autti

Colours:

Materials: Thin birch plywood, painted

Specifications Height: 47 cm Diameter: 50 cm Weight: 1 kg Cable: 2 m Lamp: E27, Max. 57W

Light source not included