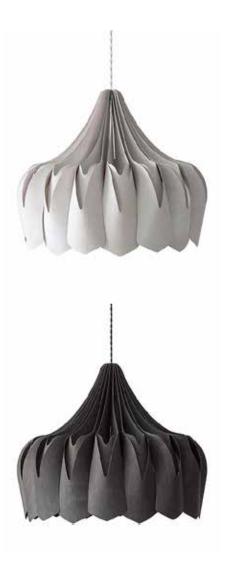

## Pioni L Pendan

Foni is a beautiful, organic, flower shaped pendant, creating a natural soft atmosphere in any home or restaurant space. The thin birch plywood is bent into an elegant contemporary form, inspired by nature. It is a balance between soft and strong. The natural, sustainable wood brings warmth and wellbeing to your life. Handcrafted in Finland and assembled without using any glue or screws.