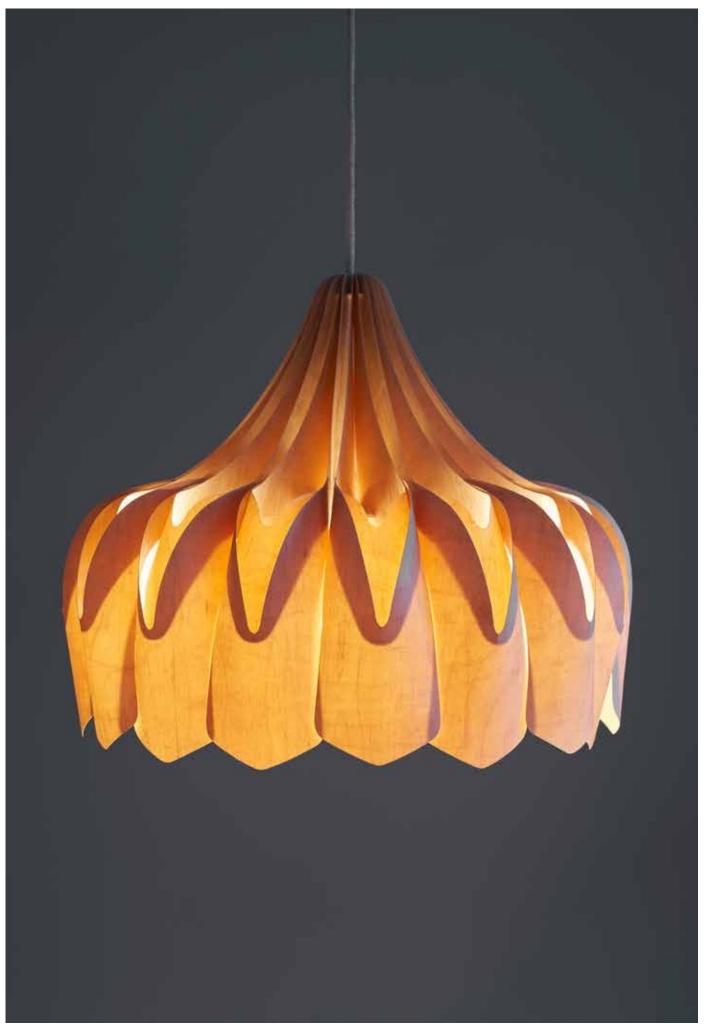

## Pioni L Pendan

Foni is a beautiful, organic, flower shaped pendant, creating a natural soft atmosphere in any home or restaurant space. The thin birch plywood is bent into an elegant contemporary form, inspired by nature. It is a balance between soft and strong. The natural, sustainable wood brings warmth and wellbeing to your life. Handcrafted in Finland and assembled without using any glue or screws.

## Designer: Janne Uusi-Autti

Colours:

Materials: Thin birch plywood, painted

Specifications Height: 47 cm Diameter: 50 cm Weight: 1 kg Cable: 2 m Lamp: E27, Max. 57W

Light source not included