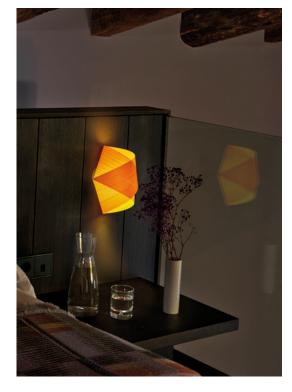

## **COMPONENTS**

Wood Veneer Shade

White Metal Back Plate

#### **WOOD VENEER FINISHES**

- 20 Ivory White
- 21 Natural Cherry
- 22 Natural Beech
- 24 Yellow
- **25** Orange

- **26** Red
- **28** Blue
- 29 Grey33 Pale Rose
  - 34 Sea Blue