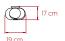

# SIZE



26 cm





### **REFERENCES**

ORB MN A



## **COMPONENTS**

Wood Veneer Shade

White Metal Back Plate

#### LIGHT SOURCE

Class I



#### 120V

Recommended Bulb - Not Included GX53 Lamp Holder LED Slim Lamp 7 W, 520 lm\* Energy Class F

\*Measurements obtained by theoretical calculations at LZF using Ivory White shades & recommended bulbs. Veneer Ref: 20 Ivory White.

## **SELECT FROM FOLLOWING**

#### **WOOD VENEER FINISHES**

- 20 Ivory White
- 21 Natural Cherry
- 22 Natural Beech
- 24 Yellow
- **25** Orange

- **26** Red
- **28** Blue
- 29 Grey33 Pale Rose
  - 34 Sea Blue

### **PACKAGING**

**Box Size**: 42 x 30 x 27 cm **Box Volume**: 0.03 m<sup>3</sup>

Weight: Gross - 1.2 Kg | Net - 0.2 Kg