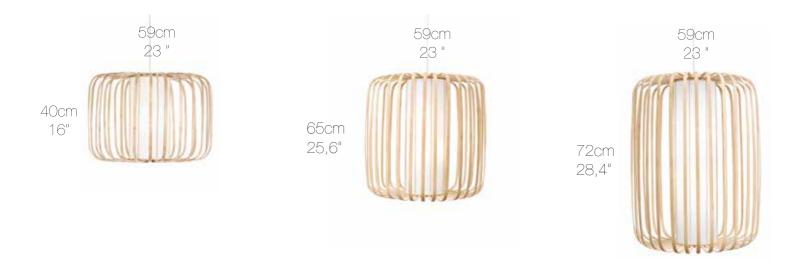

# RESPECT TRADITION, RETHINK DESIGN

In

16

59cm

Dimension

hanging

hanging medium

hanging tall

### Dimension