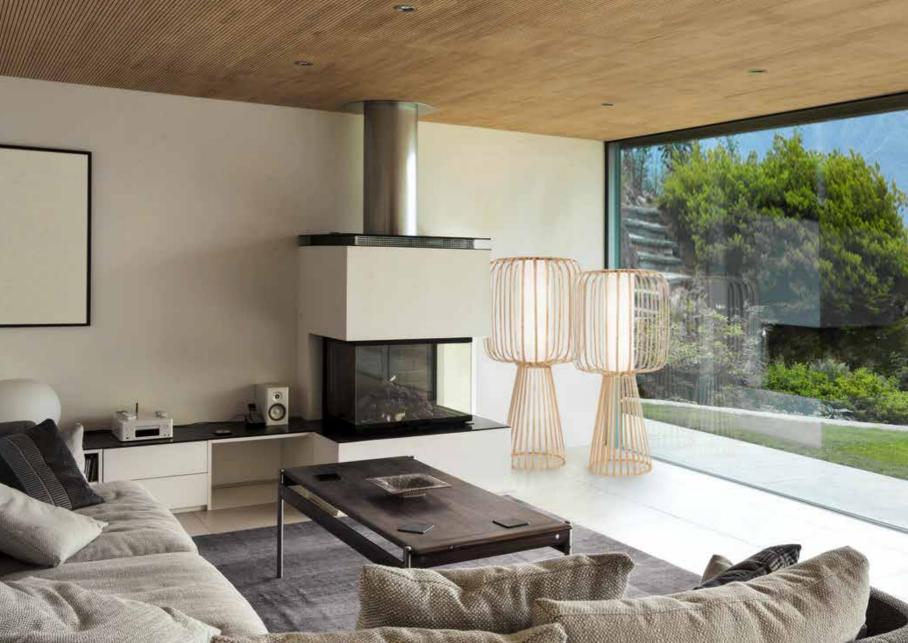

#### MOOLIN

95% bambus / natural bamboo 100% handarbeit / handmade 100% einzigartig / unique design

Eine elegante Stehleuchte als Symbiose aus traditioneller chinesischer Handwerkskunst und moderner Formsprache: Mit MOOLIN hat lasfera eine zeitlos schöne Lampe gschaffen. Fuß und Lampenschirm bestehen aus von Hand gebogenen Bambusstäben, die aus einem Bambus-Splint geformt sind. So verbindet sich der Fuß der Stehleuchte zu einer Einheit mit dem Leuchtobjekt. Diese Konstruktion der Leuchte lässt so den sonst eher nebensächlichen Fuß zu einem zentralen Bestandteil werden. Die Oberfläche der Bambusstäbe ist geölt und somit frei von chemischen Behandlungen

An elegant floor lamp as a symbiosis of traditional Chinese craftsmanship and modern style – with MOOLIN, lasfera has created a timelessly beautiful lamp. The base and the lampshade are made by hand from bent bamboo poles that are shaped from a bamboo splint, thus the base of the floor lamp is connected with the lamp as a unit. The surfaces of the bamboo poles are oiled and thus free of chemical treatments.