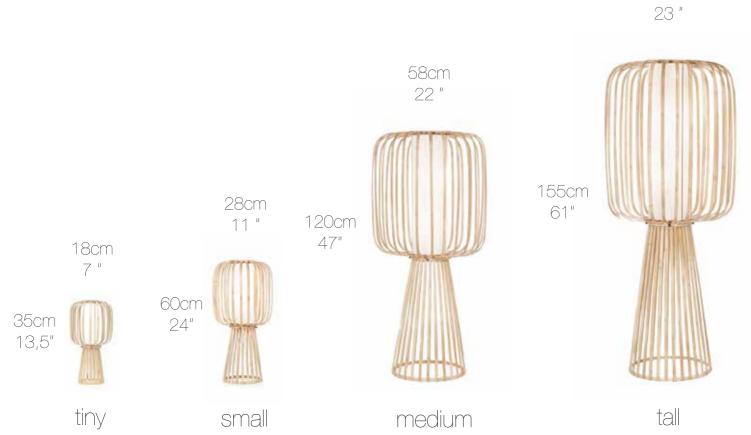

# RESPECT TRADITION, RETHINK DESIGN

In

16

59cm

Dimension

hanging

hanging medium

hanging tall

### Dimension