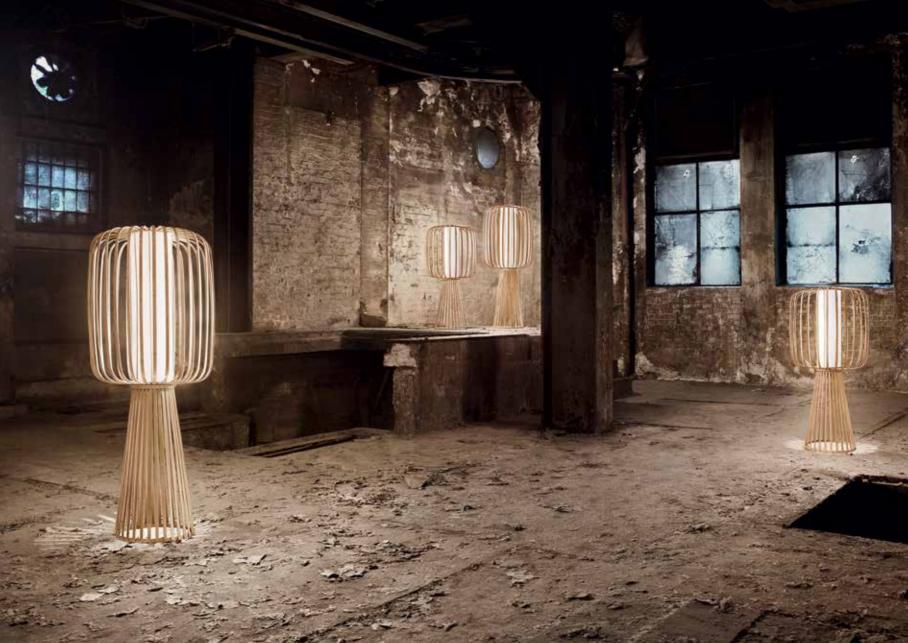

#### MOOLIN

95% bambus / natural bamboo 100% handarbeit / handmade 100% einzigartig / unique design

Eine elegante Stehleuchte als Symbiose aus traditioneller chinesischer Handwerkskunst und moderner Formsprache: Mit MOOLIN hat lasfera eine zeitlos schöne Lampe gschaffen. Fuß und Lampenschirm bestehen aus von Hand gebogenen Bambusstäben, die aus einem Bambus-Splint geformt sind. So verbindet sich der Fuß der Stehleuchte zu einer Einheit mit dem Leuchtobjekt. Diese Konstruktion der Leuchte lässt so den sonst eher nebensächlichen Fuß zu einem zentralen Bestandteil werden. Die Oberfläche der Bambusstäbe ist geölt und somit frei von chemischen Behandlungen

An elegant floor lamp as a symbiosis of traditional Chinese craftsmanship and modern style – with MOOLIN, lasfera has created a timelessly beautiful lamp. The base and the lampshade are made by hand from bent bamboo poles that are shaped from a bamboo splint, thus the base of the floor lamp is connected with the lamp as a unit. The surfaces of the bamboo poles are oiled and thus free of chemical treatments.