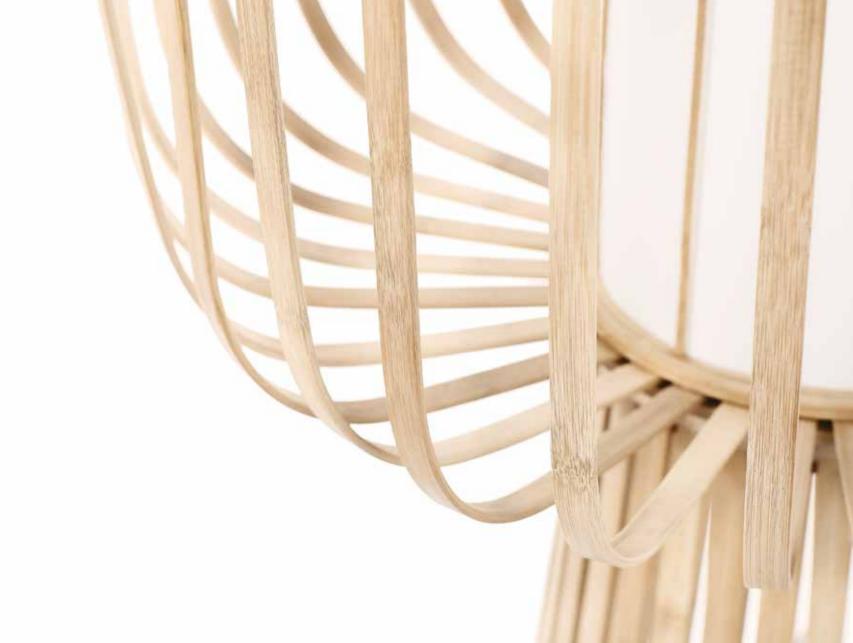

#### MOOLIN

95% bambus / natural bamboo 100% handarbeit / handmade 100% einzigartig / unique design

Eine elegante Stehleuchte als Symbiose aus traditioneller chinesischer Handwerkskunst und moderner Formsprache: Mit MOOLIN hat lasfera eine zeitlos schöne Lampe gschaffen. Fuß und Lampenschirm bestehen aus von Hand gebogenen Bambusstäben, die aus einem Bambus-Splint geformt sind. So verbindet sich der Fuß der Stehleuchte zu einer Einheit mit dem Leuchtobjekt. Diese Konstruktion der Leuchte lässt so den sonst eher nebensächlichen Fuß zu einem zentralen Bestandteil werden. Die Oberfläche der Bambusstäbe ist geölt und somit frei von chemischen Behandlungen

An elegant floor lamp as a symbiosis of traditional Chinese craftsmanship and modern style – with MOOLIN, lasfera has created a timelessly beautiful lamp. The base and the lampshade are made by hand from bent bamboo poles that are shaped from a bamboo splint, thus the base of the floor lamp is connected with the lamp as a unit. The surfaces of the bamboo poles are oiled and thus free of chemical treatments.