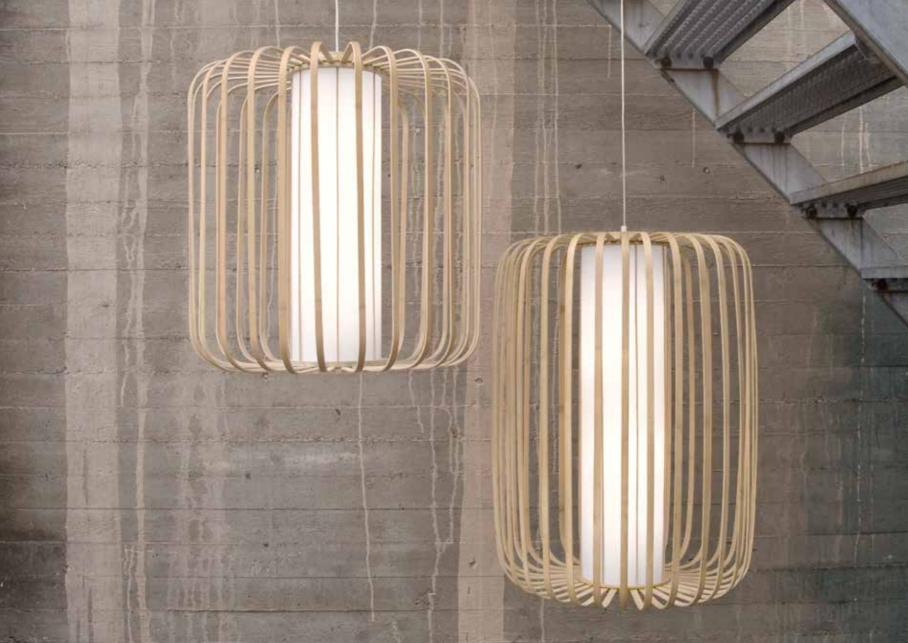

#### MOOLIN

95% bambus / natural bamboo 100% handarbeit / handmade 100% einzigartig / unique design

Eine elegante Stehleuchte als Symbiose aus traditioneller chinesischer Handwerkskunst und moderner Formsprache: Mit MOOLIN hat lasfera eine zeitlos schöne Lampe gschaffen. Fuß und Lampenschirm bestehen aus von Hand gebogenen Bambusstäben, die aus einem Bambus-Splint geformt sind. So verbindet sich der Fuß der Stehleuchte zu einer Einheit mit dem Leuchtobjekt. Diese Konstruktion der Leuchte lässt so den sonst eher nebensächlichen Fuß zu einem zentralen Bestandteil werden. Die Oberfläche der Bambusstäbe ist geölt und somit frei von chemischen Behandlungen

An elegant floor lamp as a symbiosis of traditional Chinese craftsmanship and modern style – with MOOLIN, lasfera has created a timelessly beautiful lamp. The base and the lampshade are made by hand from bent bamboo poles that are shaped from a bamboo splint, thus the base of the floor lamp is connected with the lamp as a unit. The surfaces of the bamboo poles are oiled and thus free of chemical treatments.

# RESPECT TRADITION, RETHINK DESIGN

In

16

59cm

Dimension

hanging

hanging medium

hanging tall

### Dimension