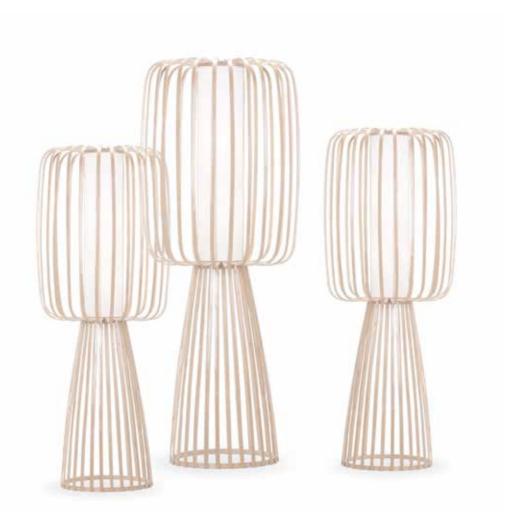

#### MOOLIN

95% bambus / natural bamboo 100% handarbeit / handmade 100% einzigartig / unique design

Eine elegante Stehleuchte als Symbiose aus traditioneller chinesischer Handwerkskunst und moderner Formsprache: Mit MOOLIN hat lasfera eine zeitlos schöne Lampe gschaffen. Fuß und Lampenschirm bestehen aus von Hand gebogenen Bambusstäben, die aus einem Bambus-Splint geformt sind. So verbindet sich der Fuß der Stehleuchte zu einer Einheit mit dem Leuchtobjekt. Diese Konstruktion der Leuchte lässt so den sonst eher nebensächlichen Fuß zu einem zentralen Bestandteil werden. Die Oberfläche der Bambusstäbe ist geölt und somit frei von chemischen Behandlungen

An elegant floor lamp as a symbiosis of traditional Chinese craftsmanship and modern style – with MOOLIN, lasfera has created a timelessly beautiful lamp. The base and the lampshade are made by hand from bent bamboo poles that are shaped from a bamboo splint, thus the base of the floor lamp is connected with the lamp as a unit. The surfaces of the bamboo poles are oiled and thus free of chemical treatments.