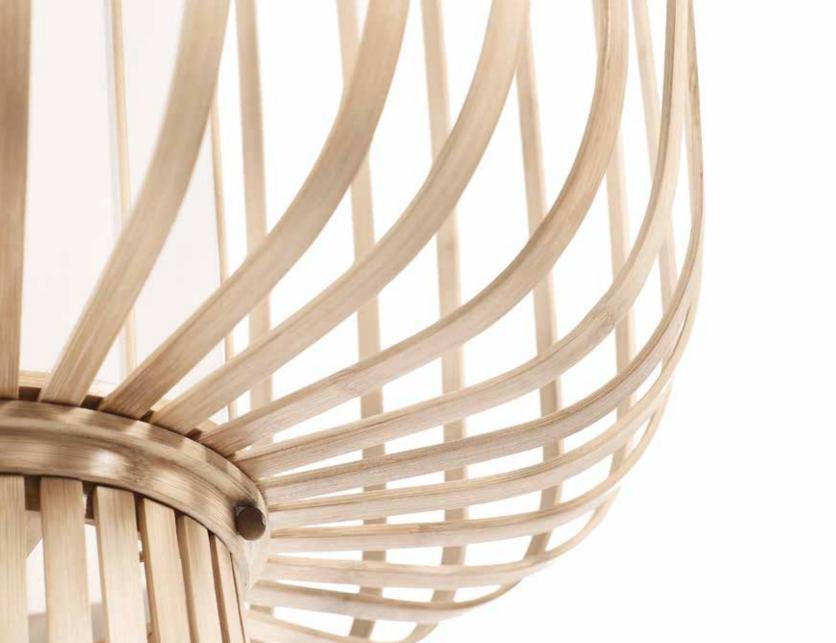

#### MOOLIN

95% bambus / natural bamboo 100% handarbeit / handmade 100% einzigartig / unique design

Eine elegante Stehleuchte als Symbiose aus traditioneller chinesischer Handwerkskunst und moderner Formsprache: Mit MOOLIN hat lasfera eine zeitlos schöne Lampe gschaffen. Fuß und Lampenschirm bestehen aus von Hand gebogenen Bambusstäben, die aus einem Bambus-Splint geformt sind. So verbindet sich der Fuß der Stehleuchte zu einer Einheit mit dem Leuchtobjekt. Diese Konstruktion der Leuchte lässt so den sonst eher nebensächlichen Fuß zu einem zentralen Bestandteil werden. Die Oberfläche der Bambusstäbe ist geölt und somit frei von chemischen Behandlungen

An elegant floor lamp as a symbiosis of traditional Chinese craftsmanship and modern style – with MOOLIN, lasfera has created a timelessly beautiful lamp. The base and the lampshade are made by hand from bent bamboo poles that are shaped from a bamboo splint, thus the base of the floor lamp is connected with the lamp as a unit. The surfaces of the bamboo poles are oiled and thus free of chemical treatments.