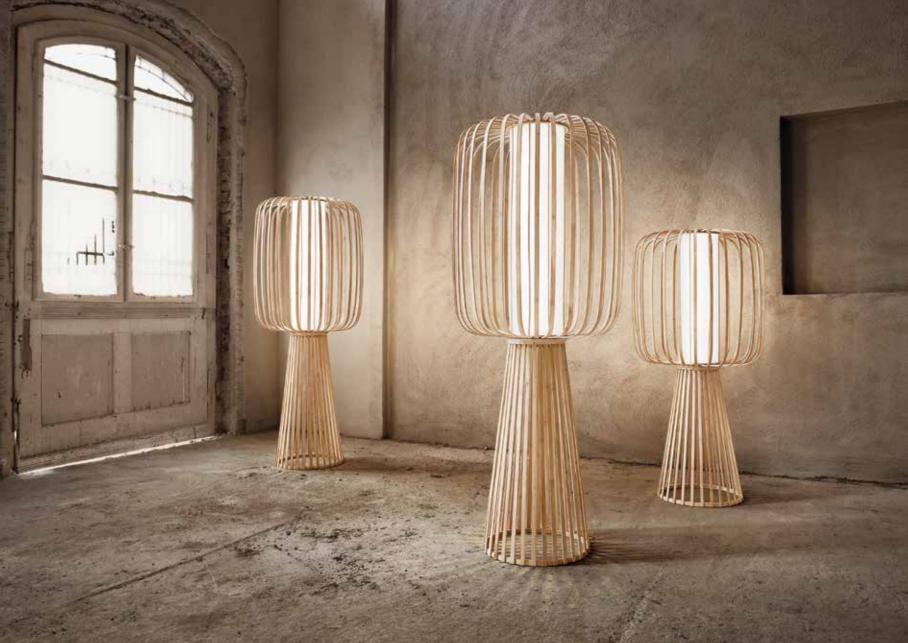

#### MOOLIN

95% bambus / natural bamboo 100% handarbeit / handmade 100% einzigartig / unique design

Eine elegante Stehleuchte als Symbiose aus traditioneller chinesischer Handwerkskunst und moderner Formsprache: Mit MOOLIN hat lasfera eine zeitlos schöne Lampe gschaffen. Fuß und Lampenschirm bestehen aus von Hand gebogenen Bambusstäben, die aus einem Bambus-Splint geformt sind. So verbindet sich der Fuß der Stehleuchte zu einer Einheit mit dem Leuchtobjekt. Diese Konstruktion der Leuchte lässt so den sonst eher nebensächlichen Fuß zu einem zentralen Bestandteil werden. Die Oberfläche der Bambusstäbe ist geölt und somit frei von chemischen Behandlungen

An elegant floor lamp as a symbiosis of traditional Chinese craftsmanship and modern style – with MOOLIN, lasfera has created a timelessly beautiful lamp. The base and the lampshade are made by hand from bent bamboo poles that are shaped from a bamboo splint, thus the base of the floor lamp is connected with the lamp as a unit. The surfaces of the bamboo poles are oiled and thus free of chemical treatments.

# RESPECT TRADITION, RETHINK DESIGN

In

16

59cm

Dimension

hanging

hanging medium

hanging tall

### Dimension