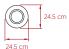

# **LENS CIRCULAR**

by Mut Design



### SIZE





# **REFERENCES**

LENS CR A BK LED DIMO-10V LENS CR A GD LED DIMO-10V LENS CR A IV LED DIMO-10V



# **COMPONENTS**

Wood Veneer Shade

Double layered wood veneer, colour facing out white facing in.

Central Mirror

Metal Ring

LIGHT SOURCE

 $\epsilon$ Class I

120 - 277V: Dimmable LED 0-10V

Driver: 1 x Constant Voltage 24V Integrated LED: 0.45 m x Strip 15 W/m 3.000K, CRI>90, 10 W, 50-60Hz, 172 Im\*

Energy Class F

LED Position in Fixture



\*Measurements obtained by theoretical calculations at LZF using ivory white shades & recommended bulbs. Veneer Ref: 20 Ivory White.

# SELECT FROM FOLLOWING

#### LIGHT SOURCE TEMPERATURE

Available 2.700K, 3.000K or 4.000K

### WOOD VENEER FINISHES

20 - Ivory White

21 - Natural Cherry

22 - Natural Beech **29** - Grey

24 - Yellow

25 - Ora