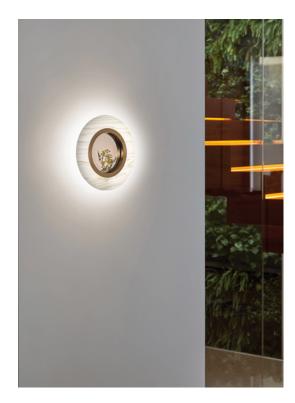

# **LENS CIRCULAR**

by Mut Design

# **COMPONENTS**

Wood Veneer Shade

Double layered wood veneer, colour facing out white facing in.

Central Mirror

Metal Ring

LIGHT SOURCE

 $\epsilon$ Class I

120 - 277V: Dimmable LED 0-10V