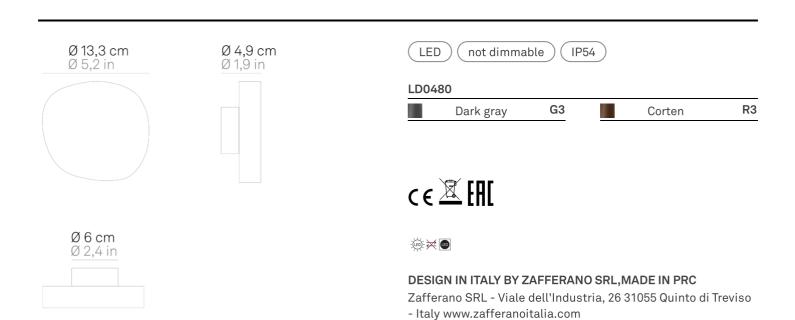

## $\textbf{Ciottolo} \ \_\textbf{Wall}$

Wall and floor lamps with a dark grey or corten painted diecast aluminium frame and a satinfinish opaline polycarbonate diffuser. The high IP rating (IP54) makes the lamps ideal for indoor and outdoor use.