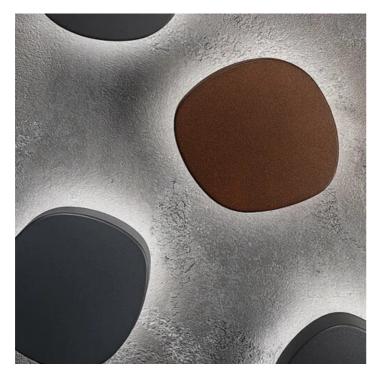

## $\textbf{Ciottolo} \ \_\textbf{Wall}$

Wall and floor lamps with a dark grey or corten painted diecast aluminium frame and a satinfinish opaline polycarbonate diffuser. The high IP rating (IP54) makes the lamps ideal for indoor and outdoor use.